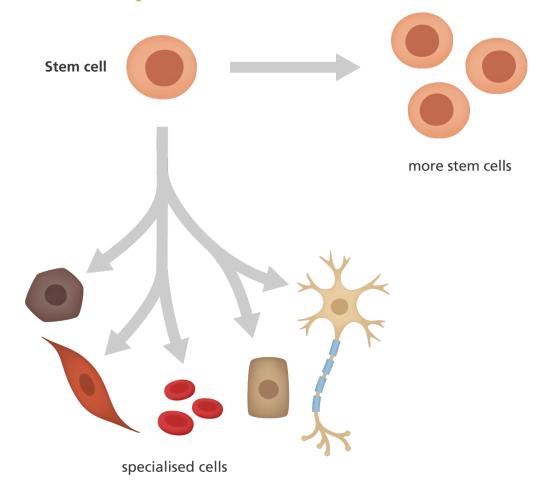

# Miiracell Plus - our Stem Cell product

# What Are Stem Cells?

Stem cells are undifferentiated cells with the capacity to both differentiate and multiply into the 200 cells types that form a human being.