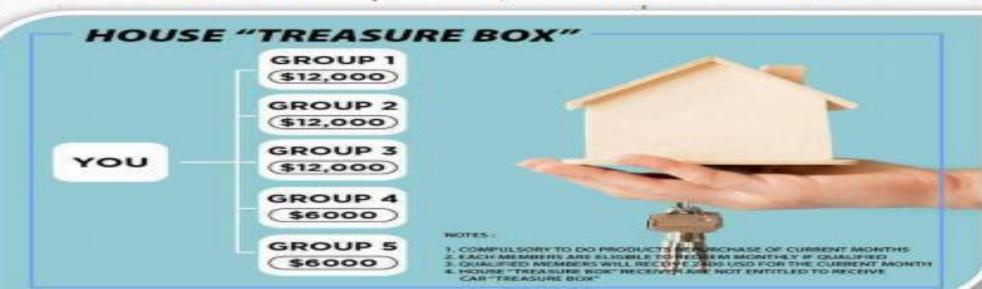

# **CAR & HOUSE TREASURE BOX**

### 9. HOUSE TREASURE BOX

You would need 5 teams doing

Team 1 = R216000

Team 2 = R216000

Team 3 = R216000

Team 4 = R108 000

Team  $5 = R108\ 000$ 

And once you qualify, the company sends you R43 200,00

# 9. HOUSE TREASURE BOX