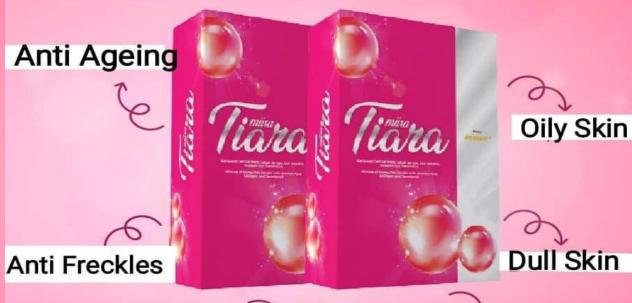

# **OUR PRODUCTS- MIIRA TIARA-BEAUTY** PRODUCT

#### Honey Bee Powder

Anti - Aging

Anti - Acne

Anti - Freckles

# BEAUTY LIKE PEARL

Pigmentation