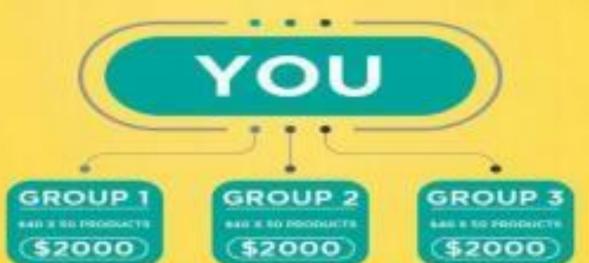

# 4. GROUP INCENTIVE BONUS

- This is one great way of earning that ensure you earn from all your sides. It is this simple, work with your team and help everyone make money. Then, the company gives you a percentage of what your team earns from Level 1 to level 10 Example:
- Assuming that you Introduced 5 people and each of them is making R5400 binary income in a month, the company would in this case pay you;  $5\% \times R5400 \times 5$  members = R1350.
- And that's just from your level 1 (People you personally Introduced) You can do the maths for your income for level 2 to 10.
- Note: This bonus will be locked for any particular month and it will only be released the following month provided you have done your repurchase eg the group incentive bonus for May will only be released in June if you have done your repurchase for May.