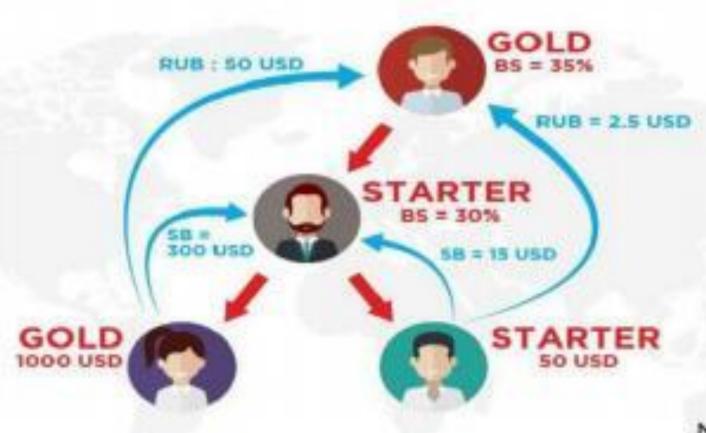

# 5. ROLL UP BONUS

This bonus is only applicable for Gold members. Every time a non-Gold member signs up a new person into the business, an extra bonus is rolled up to the Gold member above that person. The amount rolled up to the Gold member is the difference between the sponsor bonuses for a Gold member and the sponsor bonuses for other packages.

For example if a starter member signs up a Gold member, the starter will be paid R5400 and the Gold member above will be paid the R900 difference (R6300-R5400) as roll up bonus. That's the other advantage of being a Gold Member.

# 5. ROLL UP BONUS

NOTES:

SB: SPONSOR BONU

**RUB: ROLL UP BONL 5** 