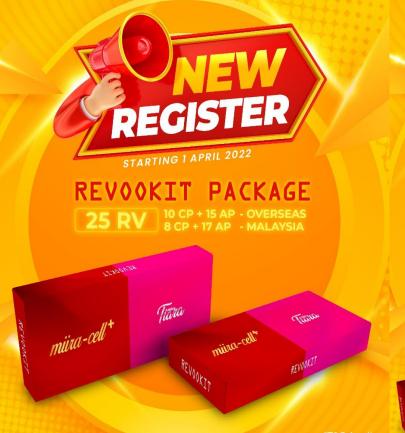

# REVOOKIT REGISTRATION PACKAGE

R630 - You receive 1 box with 6 sachets Miiracell plus 6 Sachets Miira Tiara

TERMS & CONDITIONS FOR REVOOKIT PACKAGE

### NEW PACKAGE:

- ► Entitle for 20% Direct Sponsor
- ▶ D.Dev 10% (hold in waiting wallet untill upgrade to starter).
- ▶ 30 days Upgrade Period. Only pay balance to Upgrade.
- ► Fail to upgrade within 30 Days, waiting D.Dev bonus will flush. Upgrade will need to pay full amount.
- ▶ Only can upgrade to Starter (Balance Upgrade).
- ▶ Register as **Revookit Package** you will get 1 box of Revookit.
- ▶ Once upgrade to Starter, you will get 1 box of Revookit.