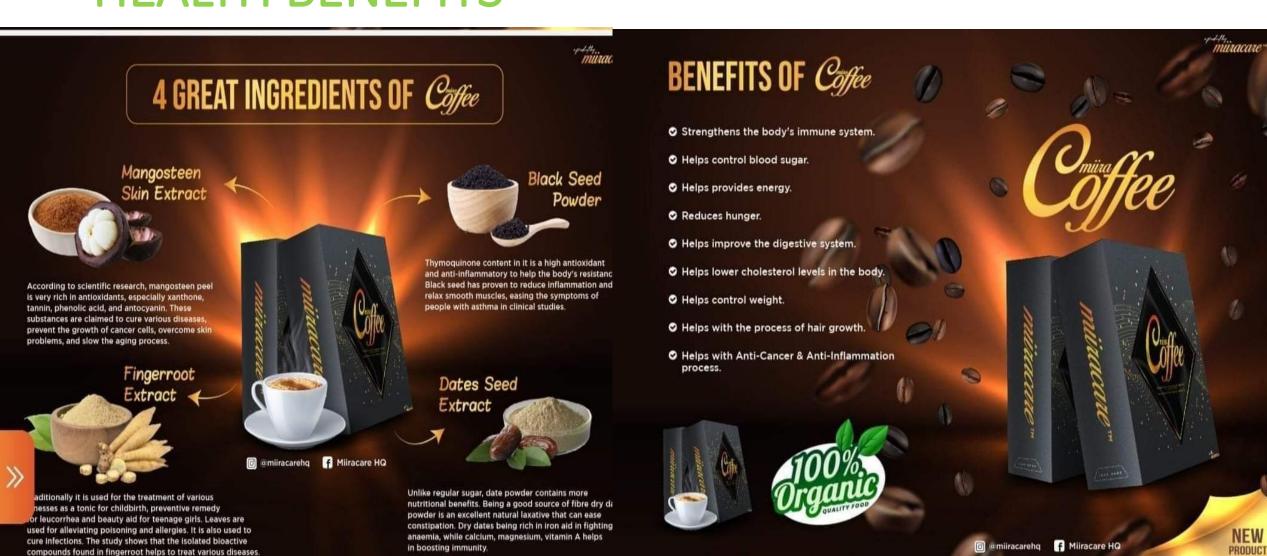

30-80 more than orange. It is powerful antioxident, which helps preventing the development of chronic disease such as Alzheimer, cancer, cataracts, heart disease and



### Ascorbic Acid (Vit C)

Ascorbic acid also known as Vitamin C is essential antick because it supports the structure and integrity of cells when exp



### Salmon Ovary Peptide



#### Honey Bee Powder



Anti - Aging



Anti - Acne



Anti - Freckles



# BEAUTY LIKE PEARL





Pigmentation





# OUR PRODUCTS- MIIRACURVE – SLIMMING PRODUCT



# Miira-Curve Benefits

Delicious banana chocolate flavour
Helps to lose weight
Provides energy throughout the day
Reduces hunger
Burn fat
Control appetite
Improve digestive system
Prevents fat absorption
Lower sugar levels

# OUR PRODUCTS- MIIRA COFFEE- NUMEROUS HEALTH BENEFITS



# **OUR PRODUCTS- MIIRACELL PLUS**



# COMPOSITION OF MIIRACELL PLUS

- 1.Asthaxanthin
- 2. Goji Berry
- 3. Kiwi Fruit
- 4. Salmon Ovary Peptide
- 5. Ashwaganda
- 6. Aquamin
- 7. AFA
- 8. Collagen
- 9. Soursop
- 10. Pomegranate
- 11. Bilberry
- 12. Bee Propolis
- 13. Ascorbic Acid
- 14. Apple Stem Cell

# Miiracell Plus - our Stem Cell product

# What Are Stem Cells?

Stem cells are undifferentiated cells with the capacity to both differentiate and multiply into the 200 cells types that form a human being.





# BENEFITS OF MIIRACELL PLUS



- CATARACT
- CERVICAL CANCER
- CARDIO-VASCULAR DISEASE
- ANAEMIA / SICKLE CELL
- . DIABETICS 1 & 2
- FIBRIODS
- GLAUCOMA
- · STIS
- HYPERTENSION
- . LEUKEMIA
- IMPOTENCE
- . KIDNEY AND LIVER HEALTH
- MENOPAUSE PROBLEM
- . HEPATITIS (LIVER)
- LOW IM